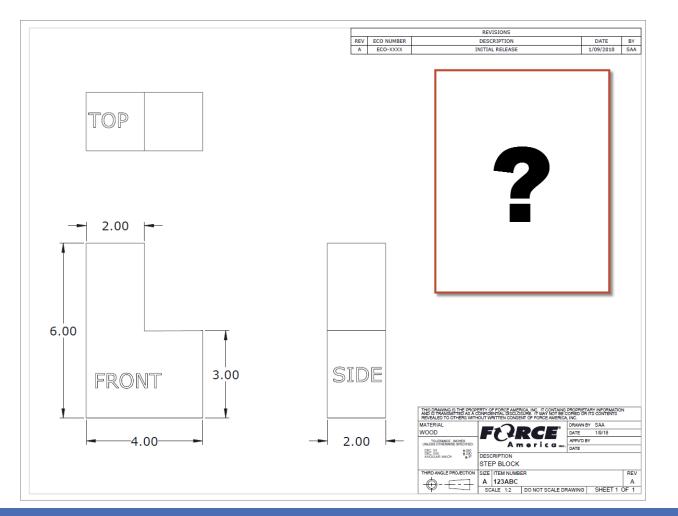

### **Orthographic View**

#### Orthographic Projection

## **Hidden Lines**

- Drawings should have enough defining information listed
- Orthographic projections shows 2D view of a specific side and should line up as if the item was being unfolded
- Isometric shows a 30 degree offset view
- Hidden lines are dashed lines in orthographic projections
- Teachers will have some additional opportunities to work on these items.