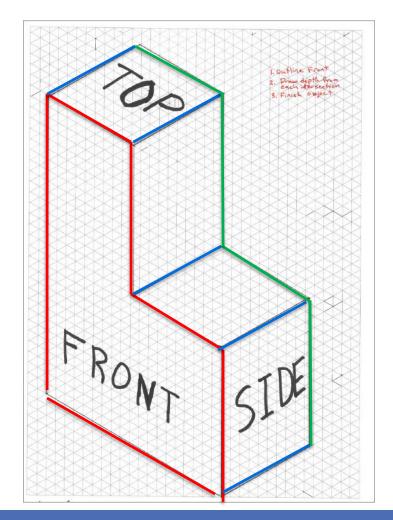

| REV                                                                                                                  |
|                                       | Drawing Scale           | SCALE 1:10 DO NOT SCALE DRAW                                                                                                                                                                                                                                                        | ING SHEET 1 OF 1                                                                                                     |







### **Orthographic View**

#### Orthographic Projection





#### **Isometric View**









## **Isometric View**





## **Hidden Lines**







- Drawings should have enough defining information listed
- Orthographic projections shows 2D view of a specific side and should line up as if the item was being unfolded
- Isometric shows a 30 degree offset view
- Hidden lines are dashed lines in orthographic projections
- Teachers will have some additional opportunities to work on these items.



# **Ending Notes**



<u>Additional Problems:</u> <u>http://www.gr8lessons.com/files/Ortholso.pdf</u>

http://www.msamc.org/assets/unit05\_8\_orthographic\_projection\_exercises.pdf