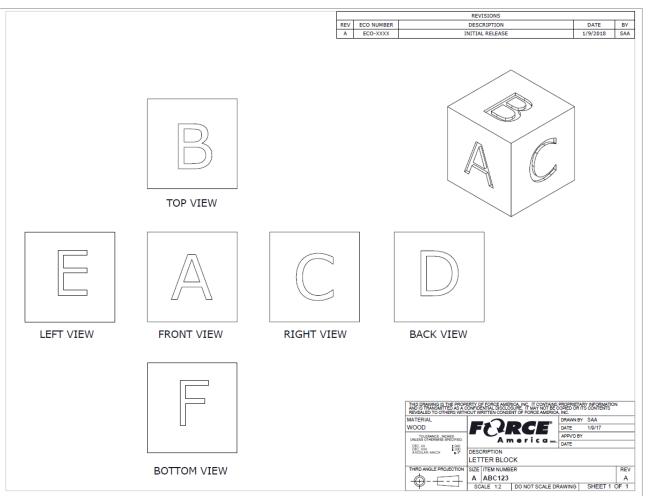

### **Orthographic View**

#### Orthographic Projection

## **Hidden Lines**

- Drawings should have enough defining information listed
- Orthographic projections shows 2D view of a specific side and should line up as if the item was being unfolded
- Isometric shows a 30 degree offset view
- Hidden lines are dashed lines in orthographic projections
- Teachers will have some additional opportunities to work on these items.