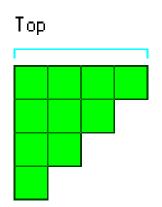

#### **Isometric View**

## **Isometric View**

## **Hidden Lines**

- Drawings should have enough defining information listed
- Orthographic projections shows 2D view of a specific side and should line up as if the item was being unfolded
- Isometric shows a 30 degree offset view
- Hidden lines are dashed lines in orthographic projections
- Teachers will have some additional opportunities to work on these items.