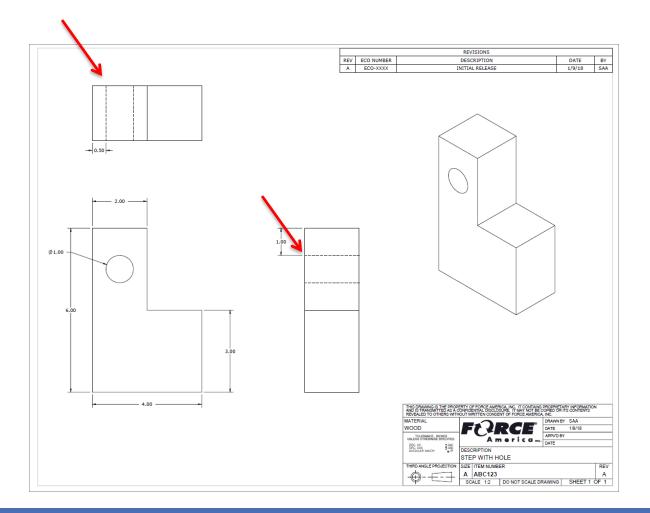

## **Hidden Lines**

- Drawings should have enough defining information listed
- Orthographic projections shows 2D view of a specific side and should line up as if the item was being unfolded
- Isometric shows a 30 degree offset view
- Hidden lines are dashed lines in orthographic projections
- Teachers will have some additional opportunities to work on these items.