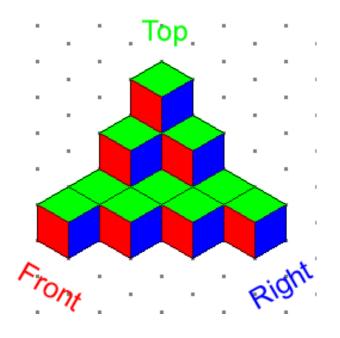

#### **Isometric View**

## **Isometric View**

## **Hidden Lines**

- Drawings should have enough defining information listed
- Orthographic projections shows 2D view of a specific side and should line up as if the item was being unfolded
- Isometric shows a 30 degree offset view
- Hidden lines are dashed lines in orthographic projections
- Teachers will have some additional opportunities to work on these items.