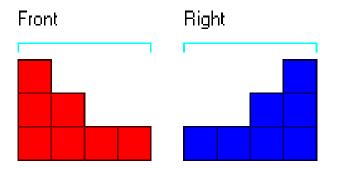

#### **Isometric View**

## **Isometric View**

## **Hidden Lines**

- Drawings should have enough defining information listed
- Orthographic projections shows 2D view of a specific side and should line up as if the item was being unfolded
- Isometric shows a 30 degree offset view
- Hidden lines are dashed lines in orthographic projections
- Teachers will have some additional opportunities to work on these items.